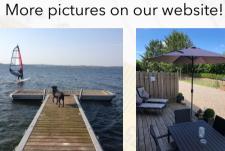

### **Images & Impressions**

The paterre apartments each have their own large terrace with modern seating. Smoking is allowed on these. Enjoy the sunset or a fire with a bottle of beer or a glass of wine on our beautiful wooden terraces. Of course, the individual designer bathrooms as well as the apartments themselves are free of any ground barrier.